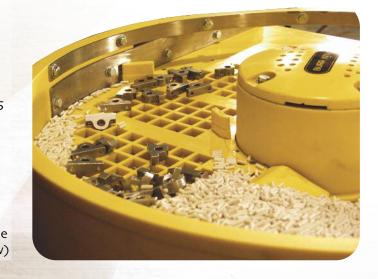

nd shell capable for wet or dry processing
- Adapts to FilterPAK 4001 filtration system
- Adapts to common compound dosing systems
- Integrated into optional PLC remote/local control
- Standard 1" screen hole, Other sizes available: 1/2", 1-3/8", custom screens can also be made. **RELIABLE**
- Replaceable drain
- Steel reinforced, heavy urethane encapsulated tub
- Durable coated metal surfaces
- Stress proof drive shaft
- Double row roller bearings with grease fittings CONFIDENCE/SAFETY
- UL/CSA listed motors, controls and wiring
- Fully shrouded mechanical section
- One year conditional warranty
- American designed and manufactured in Warsaw, MO
- Backed by Burr King's promise of performance and dependability

# **OPERATOR/SHOP FRIENDLY**

• Noise level below 85db (media load dependent)



ALWAYS WEAR PROTECTIVE EYE, FACE, ARM, LEG AND BODY GEAR WHEN USING ANY GRINDER, POLISHER, BUFFER OR OTHER ROTATING MACHINERY.