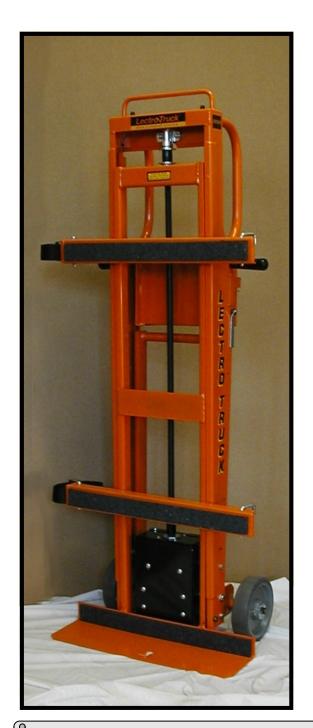

## **Model 1260E**

#### **Specifications**

Capacity: 1500 lbs.
Material: Steel
Weight: 195 lbs.
Height: 63"
Toe Plate: 24"x 6"
Lift Height: 39"

#### **Features**

Heavy-Duty Steel Contruction
Leverage/ Hook Bar
1½ hp High-Torque Motor
¾" Aircraft Hardened Drive Screw
Electromagnetic Braking System
(2) Adjustable Strap Bars