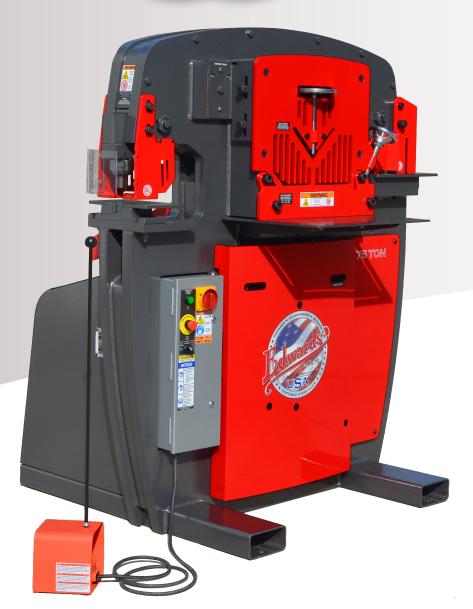

# **75 TON**

# **The Shop Standard**

Four Available Workstations Punch Assembly Designed for Optional Tooling Dedicated Coper Notcher Station Electric Stroke Control ANSI B11.5-1988R(02) Compliant ETL/UL Approved Controls

The Edwards 75 Ton JAWS Ironworker offers you greater capacity to accomplish larger tasks. Its standard features include a Punch Assembly with Pedestal Die Table, a 14" wide Flat Bar Shear, Angle Shear and Coper Notcher. The Punch Assembly is easily converted to an open station designed to accept optional Tooling Accessories, allowing flexibility to customize your Ironworker according to your needs.