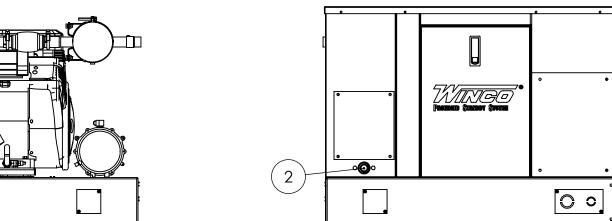

| ITEM NO. | PartNo    | DESCRIPTION                                | QTY. |
|----------|-----------|--------------------------------------------|------|
| 1        | 16391-008 | ENG/GEN/BASE ASSEMBLY                      | 1    |
| 2        | 16397-007 | fuel system install                        | 1    |
| 3        | 16477-005 | CONTROL TOWER INSTALL                      | 1    |
| 4        | 16470-004 | EXHAUST SYSTEM INSTALL                     | 1    |
| 5        | 16328-004 | BATTERY INSTALL                            | 1    |
| 6        | 95694-003 | HOUSING ASSEMBLY                           | 1    |
| 7        | 15715-081 | DECAL AND NAMEPLATE INSTALLATION PSS UNITS | 1    |
| 8        | 60706-210 | OPR. MANUAL ULPSS8B4W                      | 1    |
| 9        | 91658-014 | .375-16Х3.5 ННВ                            | 4    |