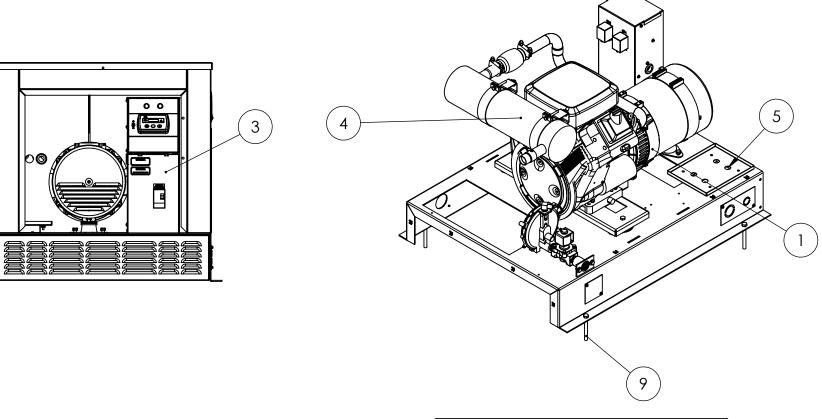

| ITEM NO. | PartNo    | DESCRIPTION                                | QTY. |
|----------|-----------|--------------------------------------------|------|
| 1        | 16391-008 | ENG/GEN/BASE ASSEMBLY                      | 1    |
| 2        | 16397-007 | fuel system install                        | 1    |
| 3        | 16477-005 | CONTROL TOWER INSTALL                      | 1    |
| 4        | 16470-004 | EXHAUST SYSTEM INSTALL                     | 1    |
| 5        | 16328-004 | BATTERY INSTALL                            | 1    |
| 6        | 95694-003 | HOUSING ASSEMBLY                           | 1    |
| 7        | 15715-081 | DECAL AND NAMEPLATE INSTALLATION PSS UNITS | 1    |
| 8        | 60706-210 | OPR. MANUAL ULPSS8B4W                      | 1    |
| 9        | 91658-014 | .375-16Х3.5 ННВ                            | 4    |