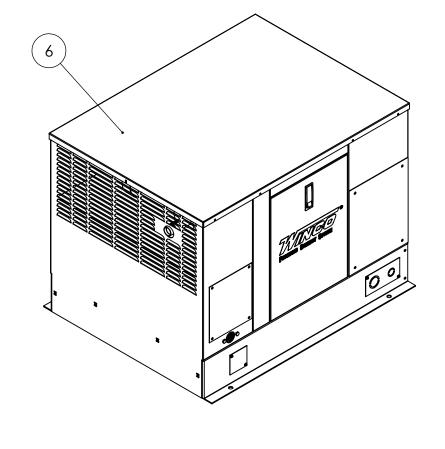

| ITEM NO. | PartNo    | DESCRIPTION                                | QTY. |
|----------|-----------|--------------------------------------------|------|
| 1        | 16391-008 | ENG/GEN/BASE ASSEMBLY                      | 1    |
| 2        | 16397-007 | fuel system install                        | 1    |
| 3        | 16477-005 | CONTROL TOWER INSTALL                      | 1    |
| 4        | 16470-004 | EXHAUST SYSTEM INSTALL                     | 1    |
| 5        | 16328-004 | BATTERY INSTALL                            | 1    |
| 6        | 95694-003 | HOUSING ASSEMBLY                           | 1    |
| 7        | 15715-081 | DECAL AND NAMEPLATE INSTALLATION PSS UNITS | 1    |
| 8        | 60706-210 | OPR. MANUAL ULPSS8B4W                      | 1    |
| 9        | 91658-014 | .375-16Х3.5 ННВ                            | 4    |