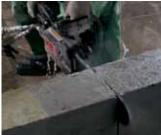

## 701-A Pneumatic Power **Concrete Chain Saw**

Built tough to stand up to everyday use in the harsh environment of concrete and utility pipe cutting. The unique versatility of a chain saw includes the ability to make deep plunge cuts, perfect corners, a single cut from one side and an endless variety of irregular shapes. Cut with ease, speed and portability through Reinforced Concrete, Brick, Block, Concrete Pipe, Ductile Iron, Cast Iron, Natural Stone and more. The ICS powerful pneumatic saw is designed to cut through walls, floors, pipe and columns in a single pass.