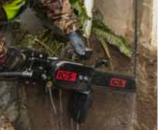

## 701-A Pneumatic Power **Concrete Chain Saw**

Built tough to stand up to everyday use in the harsh environment of concrete and utility pipe cutting. The unique versatility of a chain saw includes the ability to make deep plunge cuts, perfect corners, a single cut from one side and an endless variety of irregular shapes. Cut with ease, speed and portability through Reinforced Concrete, Brick, Block, Concrete Pipe, Ductile Iron, Cast Iron, Natural Stone and more. The ICS powerful pneumatic saw is designed to cut through walls, floors, pipe and columns in a single pass.