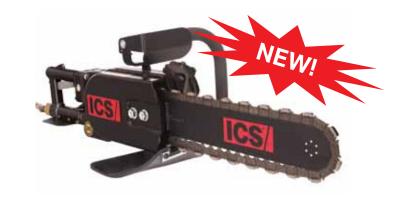

## 701-A Pneumatic Power **Concrete Chain Saw**

Built tough to stand up to everyday use in the harsh environment of concrete and utility pipe cutting. The unique versatility of a chain saw includes the ability to make deep plunge cuts, perfect corners, a single cut from one side and an endless variety of irregular shapes. Cut with ease, speed and portability through Reinforced Concrete, Brick, Block, Concrete Pipe, Ductile Iron, Cast Iron, Natural Stone and more. The ICS powerful pneumatic saw is designed to cut through walls, floors, pipe and columns in a single pass.