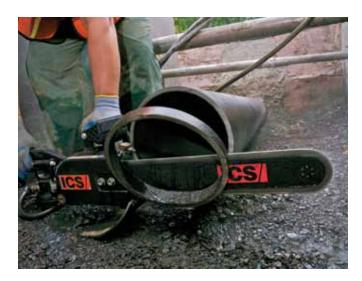

## 701-A Pneumatic Power **Concrete Chain Saw**

Built tough to stand up to everyday use in the harsh environment of concrete and utility pipe cutting. The unique versatility of a chain saw includes the ability to make deep plunge cuts, perfect corners, a single cut from one side and an endless variety of irregular shapes. Cut with ease, speed and portability through Reinforced Concrete, Brick, Block, Concrete Pipe, Ductile Iron, Cast Iron, Natural Stone and more. The ICS powerful pneumatic saw is designed to cut through walls, floors, pipe and columns in a single pass.