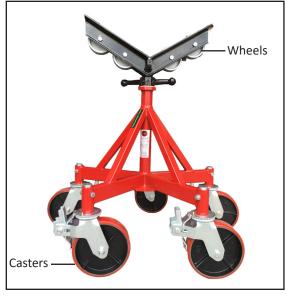

## **Specifications**

- 5,000 lbs capacity without wheels and casters.
- 2,500 lbs capacity with steel wheels and urethane casters.
- Operating height with swivel casters. 31 45 inches.
- Operating height with jack only. 22 36 inches.
- Maximum Pipe Diameter 36".
- As shown with urethane over steel caster for pipe transport.
- Can be purchased as a complete kit as shown. Jack, casters, and wheels.
- Turning Wheels available in Steel, Stainless Steel, and Rubber.
- Solid 1 ¾ Acme thread adjustment.
- Multiple add-ons available, such as stainless sleeves for contamination free fit up, recommended hold down chain for transport, ball transfers attachments for variation of pipe movement and more.

PN 3506 Hold Down Head

All Giant Jack Casters now solid steel design with tougher urethane coating!

| PN   | Description                                         | Capacity              |
|------|-----------------------------------------------------|-----------------------|
| 3500 | Five Leg Giant Jack ( jack only, no wheels)         | 5,000 lbs - 1,800 kgs |
| 3502 | Steel Wheel Kit (4 Wheels)                          | 2,500 lbs - 1,200 kgs |
| 3503 | Rubber Wheels Kit ( 4 Wheels)                       | 1,000 lbs - 500 kgs   |
| 3504 | Caster Kit for pn 3500 (5 Casters)                  | 2,500 lbs - 1,200 kgs |
| 3507 | Stainless Sleeves                                   | 5,000 lbs - 1,800 kgs |
| 3508 | Stainless Wheel Kit                                 | 2,500 lbs - 1,200 kgs |
| 3510 | Giant 5 Package ST ( jack, casters, and steel whl)  | 2,500 lbs - 1,000 kgs |
| 3511 | Giant 5 Package RU ( jack, casters, and rubber whl) | 1,000 lbs - 500 kgs   |