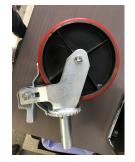

## **Specifications**

- 5,000 lbs capacity without wheels and casters.
- 2,500 lbs capacity with steel wheels and urethane casters.
- Operating height with swivel casters. 31 45 inches.
- Operating height with jack only. 22 36 inches.
- Maximum Pipe Diameter 36".
- As shown with urethane over steel caster for pipe transport.
- Can be purchased as a complete kit as shown. Jack, casters, and wheels.
- Turning Wheels available in Steel, Stainless Steel, and Rubber.
- Solid 1 ¾ Acme thread adjustment.
- Multiple add-ons available, such as stainless sleeves for contamination free fit up, recommended hold down chain for transport, ball transfers attachments for variation of pipe movement and more.

PN 3506 Hold Down Head

All Giant Jack Casters now solid steel design with tougher urethane coating!

| PN   | Description                                         | Capacity              |
|------|-----------------------------------------------------|-----------------------|
| 3500 | Five Leg Giant Jack ( jack only, no wheels)         | 5,000 lbs - 1,800 kgs |
| 3502 | Steel Wheel Kit (4 Wheels)                          | 2,500 lbs - 1,200 kgs |
| 3503 | Rubber Wheels Kit ( 4 Wheels)                       | 1,000 lbs - 500 kgs   |
| 3504 | Caster Kit for pn 3500 (5 Casters)                  | 2,500 lbs - 1,200 kgs |
| 3507 | Stainless Sleeves                                   | 5,000 lbs - 1,800 kgs |
| 3508 | Stainless Wheel Kit                                 | 2,500 lbs - 1,200 kgs |
| 3510 | Giant 5 Package ST ( jack, casters, and steel whl)  | 2,500 lbs - 1,000 kgs |
| 3511 | Giant 5 Package RU ( jack, casters, and rubber whl) | 1,000 lbs - 500 kgs   |