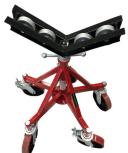

## **Specifications**

- 5,000 lbs capacity without wheels and casters.
- 2,500 lbs capacity with steel wheels and urethane casters.
- Operating height with swivel casters. 31 45 inches.
- Operating height with jack only. 22 36 inches.
- Maximum Pipe Diameter 36".
- As shown with urethane over steel caster for pipe transport.
- Can be purchased as a complete kit as shown. Jack, casters, and wheels.
- Turning Wheels available in Steel, Stainless Steel, and Rubber.
- Solid 1 ¾ Acme thread adjustment.
- Multiple add-ons available, such as stainless sleeves for contamination free fit up, recommended hold down chain for transport, ball transfers attachments for variation of pipe movement and more.

PN 3506 Hold Down Head

All Giant Jack Casters now solid steel design with tougher urethane coating!

| PN   | Description                                         | Capacity              |
|------|-----------------------------------------------------|-----------------------|
| 3500 | Five Leg Giant Jack ( jack only, no wheels)         | 5,000 lbs - 1,800 kgs |
| 3502 | Steel Wheel Kit (4 Wheels)                          | 2,500 lbs - 1,200 kgs |
| 3503 | Rubber Wheels Kit ( 4 Wheels)                       | 1,000 lbs - 500 kgs   |
| 3504 | Caster Kit for pn 3500 (5 Casters)                  | 2,500 lbs - 1,200 kgs |
| 3507 | Stainless Sleeves                                   | 5,000 lbs - 1,800 kgs |
| 3508 | Stainless Wheel Kit                                 | 2,500 lbs - 1,200 kgs |
| 3510 | Giant 5 Package ST ( jack, casters, and steel whl)  | 2,500 lbs - 1,000 kgs |
| 3511 | Giant 5 Package RU ( jack, casters, and rubber whl) | 1,000 lbs - 500 kgs   |