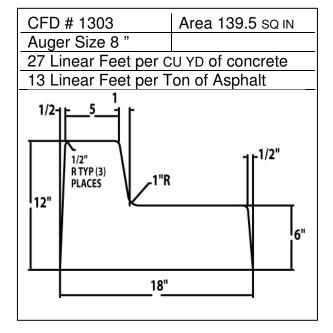

----------------|-----------------|
| Auger Size 8"                                     |                 |
| 58 Linear Feet per CU YD of concrete              |                 |
| 28 Linear Feet per Ton of Asphalt                 |                 |
| 1/2"— 5 1/2"— — — — — — — — — — — — — — — — — — — |                 |



| CFD # 1188                           | Aron 07 6 00 IN |
|--------------------------------------|-----------------|
|                                      | Area 97.6 sq IN |
| Auger Size 8 "                       |                 |
| 39 Linear Feet per CU YD of concrete |                 |
| 19 Linear Feet per Ton of Asphalt    |                 |
| BELOW GRADE    14"   6"   6"   6"    |                 |
| 1                                    | 8" <u> </u>     |