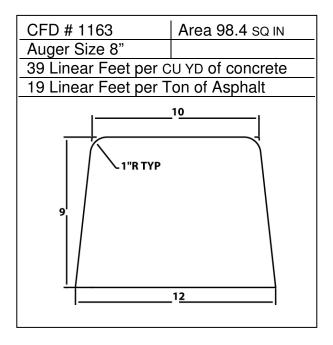

| CFD # 1188                           | Aron 07 6 00 IN |
|--------------------------------------|-----------------|
|                                      | Area 97.6 sq IN |
| Auger Size 8 "                       |                 |
| 39 Linear Feet per CU YD of concrete |                 |
| 19 Linear Feet per Ton of Asphalt    |                 |
| BELOW GRADE    14"   6"   6"   6"    |                 |
| 1                                    | 8" <u> </u>     |