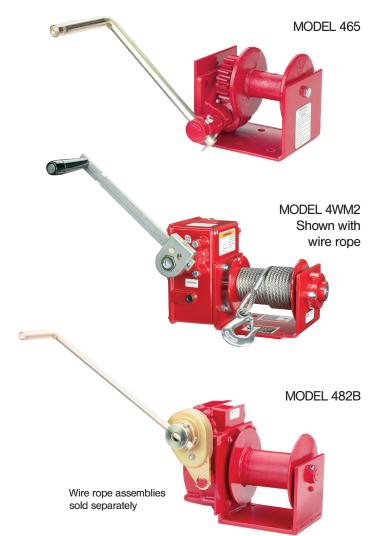

# **WORM GEAR HAND WINCHES**

### **Worm Gear Hand Winches**

### Up to 4000 lb capacity

- Machine Cut Worm Gears provide accurate operation and long lasting service.
- Enclosed Oil Bath provides continuous lubrication of gears to minimize wear, except on Model 465. On Model 4WM2 oil seals keep oil in and dirt out.
- Hex Drive and handle are included. Model 4WM2 can be power driven with a maximum 400 rpm drill-motor.
- Automatic Brake Models provide positive load control for lifting. Brake models have a PB or B suffix. Model 4WM2 features an internal mechanical brake.
- **Corrosion Resistant** durable paint finish protects against corrosion in harsh environments.
- **Bronze Bearings** on most models for smooth operation.
- Large Diameter Drums minimize wire rope wear.
- Handles Adjust in length to change force required to move the load.
- Mounting Options include floor, wall, or ceiling. Adapter plate may be required, contact factory.
- Two-year Limited Warranty

#### Worm Gear Hand Winches – Configurations and Performance Characteristics – Section 1

|        |                                                                        | load rating (lb) |      | wire | drui                                                                | drum capacity (ft)1 |                 |                   | force <sup>2</sup> | approx. |          |
|--------|------------------------------------------------------------------------|------------------|------|------|---------------------------------------------------------------------|---------------------|-----------------|-------------------|--------------------|---------|----------|
| model  |                                                                        | 1st              | mid  | full | rope                                                                | 1st                 | mid             | full              | gear               | to lift | ship     |
| number | description                                                            | layer            | drum | drum | dia. (in)                                                           | layer               | drum            | drum              | ratio              | 1000 lb | wt. (lb) |
| 465    | 750 lb – open gears<br>(recommended for pulling only)                  | 750              | 600  | 400  | 1/8<br>3/16                                                         | 7<br>4              | 58<br>27        | 130<br>59         | 20:1               | 21 lb   | 12       |
| 462    | 1000 lb – enclosed gearing<br>(recommended for pulling only)           | 1000             | 700  | 500  | 1/8<br>3/16                                                         | 7<br>4              | 61<br>28        | 140<br>61         | 15:1               | 34 lb   | 15       |
| 4622PB | 1000 lb – enclosed gearing with brake (for lifting)                    | 1000             | 700  | 500  | 1/8<br>3/16                                                         | 7<br>4              | 61<br>28        | 140<br>61         | 15:1               | 26 lb   | 21       |
| 472    | 2000 lb – enclosed gearing (recommended for pulling only)              | 2000             | 1700 | 1300 | 3/16<br>1/4<br>5/16                                                 | 15<br>11<br>8       | 65<br>35<br>23  | 140<br>77<br>52   | 24:1               | 24 lb   | 32       |
| 4WM2   | 2000 lb – enclosed gearing with brake (for lifting) <b>Drill Drive</b> | 2000<br>able     | 1500 | 1200 | 1/4 11 35 77 32:1 14 lb 41<br>3/16 (not recommended for this winch) |                     |                 |                   |                    |         | 41       |
| 482    | 4000 lb – enclosed gearing (recommended for pulling only)              | 4000             | 3300 | 2500 | 1/4<br>5/16<br>3/8                                                  | 23<br>18<br>14      | 140<br>91<br>65 | 300<br>200<br>140 | 26:1               | 31 lb   | 100      |
| 482B   | 4000 lb – enclosed gearing with brake (for lifting)                    | 4000             | 3300 | 2500 | 1/4<br>5/16<br>3/8                                                  | 23<br>18<br>14      | 140<br>91<br>65 | 300<br>200<br>140 | 26:1               | 21 lb   | 113      |