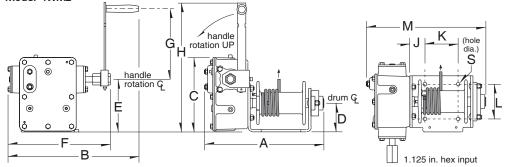

| 23<br>18<br>14      | 140<br>91<br>65 | 300<br>200<br>140 | 26:1               | 31 lb   | 100      |
| 482B   | 4000 lb – enclosed gearing with brake (for lifting)                    | 4000             | 3300 | 2500 | 1/4<br>5/16<br>3/8                                                  | 23<br>18<br>14      | 140<br>91<br>65 | 300<br>200<br>140 | 26:1               | 21 lb   | 113      |

Please contact factory or nearest Thern Distributor for firm fixed price and delivery.

<sup>1</sup> Actual drum capacities may be 25-30% less, due to nonuniform winding. Wire rope tension will also affect drum capacity.

<sup>2</sup> Approximate handle force required to lift 1000 lb with an empty drum, and maximum handle length.

## DIMENSIONS

Model 4WM2



S

#### Install wire rope correctly as shown, or brake will not operate properly.



Models 462, 472 and 482



Models 4622PB and 482B



Wire Rope Installation Model 465



Wire Rope Installation Models 462 and 4622PB



Wire Rope Installation Models 472, 482



Thern, Incorporated Corporate Headquarters & Manufacturing 5712 Industrial Park Road, Winona, MN USA TF: 1-800-843-7648 P: 1-507-454-2996 www.thern.com



#### Worm Gear Hand Winches – Dimensions (in)

| 465   | 462                                                                                                            | 4622PB                                                                                                                                                                                                    | 472