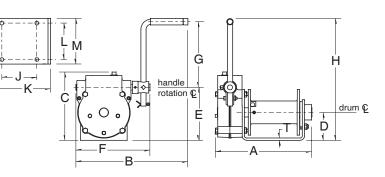

| 31 lb   | 100      |
| 482B   | 4000 lb – enclosed gearing with brake (for lifting)                    | 4000             | 3300 | 2500 | 1/4<br>5/16<br>3/8                                                  | 23<br>18<br>14      | 140<br>91<br>65 | 300<br>200<br>140 | 26:1               | 21 lb   | 113      |

Please contact factory or nearest Thern Distributor for firm fixed price and delivery.

<sup>1</sup> Actual drum capacities may be 25-30% less, due to nonuniform winding. Wire rope tension will also affect drum capacity.

<sup>2</sup> Approximate handle force required to lift 1000 lb with an empty drum, and maximum handle length.

## DIMENSIONS

Model 4WM2



S

#### Install wire rope correctly as shown, or brake will not operate properly.



Models 462, 472 and 482



Models 4622PB and 482B



Wire Rope Installation Model 465



Wire Rope Installation Models 462 and 4622PB



Wire Rope Installation Models 472, 482



Thern, Incorporated Corporate Headquarters & Manufacturing 5712 Industrial Park Road, Winona, MN USA TF: 1-800-843-7648 P: 1-507-454-2996 www.thern.com



#### Worm Gear Hand Winches – Dimensions (in)

| 465   | 462                                                                                                            | 4622PB                                                                                                                                                                                                    | 472