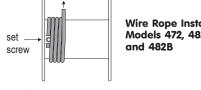

#### Install wire rope correctly as shown, or brake will not operate properly.

Models 462, 472 and 482

Models 4622PB and 482B

Wire Rope Installation Model 465

Wire Rope Installation Models 462 and 4622PB

Wire Rope Installation Models 472, 482