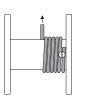

#### Install wire rope correctly as shown, or brake will not operate properly.

Models 462, 472 and 482

Models 4622PB and 482B

Wire Rope Installation Model 465

Wire Rope Installation Models 462 and 4622PB

Wire Rope Installation Models 472, 482