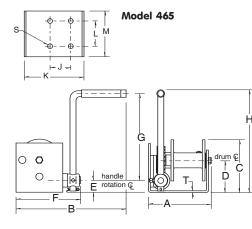

| 300<br>200<br>140 | 26:1               | 31 lb   | 100      |
| 482B   | 4000 lb – enclosed gearing with brake (for lifting)                    | 4000             | 3300 | 2500 | 1/4<br>5/16<br>3/8                                                  | 23<br>18<br>14      | 140<br>91<br>65 | 300<br>200<br>140 | 26:1               | 21 lb   | 113      |

Please contact factory or nearest Thern Distributor for firm fixed price and delivery.

<sup>1</sup> Actual drum capacities may be 25-30% less, due to nonuniform winding. Wire rope tension will also affect drum capacity.

<sup>2</sup> Approximate handle force required to lift 1000 lb with an empty drum, and maximum handle length.

## DIMENSIONS

Model 4WM2



S

#### Install wire rope correctly as shown, or brake will not operate properly.



Models 462, 472 and 482



Models 4622PB and 482B



Wire Rope Installation Model 465



Wire Rope Installation Models 462 and 4622PB



Wire Rope Installation Models 472, 482



Thern, Incorporated Corporate Headquarters & Manufacturing 5712 Industrial Park Road, Winona, MN USA TF: 1-800-843-7648 P: 1-507-454-2996 www.thern.com



#### Worm Gear Hand Winches – Dimensions (in)

| 465   | 462                                                                                                            | 4622PB                                                                                                                                                                                                    | 472