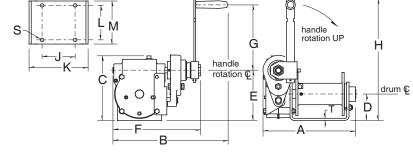

1 lb   | 113      |

Please contact factory or nearest Thern Distributor for firm fixed price and delivery.

<sup>1</sup> Actual drum capacities may be 25-30% less, due to nonuniform winding. Wire rope tension will also affect drum capacity.

<sup>2</sup> Approximate handle force required to lift 1000 lb with an empty drum, and maximum handle length.

## DIMENSIONS

Model 4WM2



S

#### Install wire rope correctly as shown, or brake will not operate properly.



Models 462, 472 and 482



Models 4622PB and 482B



Wire Rope Installation Model 465



Wire Rope Installation Models 462 and 4622PB



Wire Rope Installation Models 472, 482



Thern, Incorporated Corporate Headquarters & Manufacturing 5712 Industrial Park Road, Winona, MN USA TF: 1-800-843-7648 P: 1-507-454-2996 www.thern.com



#### Worm Gear Hand Winches – Dimensions (in)

| 465   | 462                                                                                                            | 4622PB                                                                                                                                                                                                    | 472                                                                                                                                                                                                                                                                                  | 482