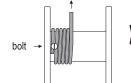

#### Install wire rope correctly as shown, or brake will not operate properly.

Models 462, 472 and 482

Models 4622PB and 482B

Wire Rope Installation Model 465

Wire Rope Installation Models 462 and 4622PB

Wire Rope Installation Models 472, 482