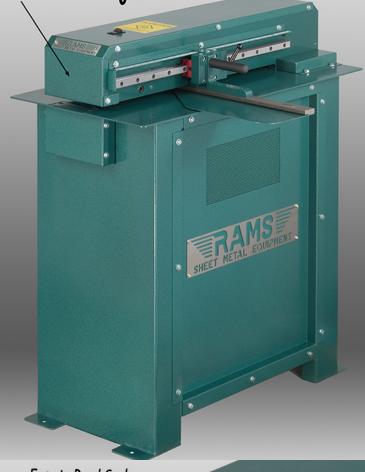

## RAMS-2011-C - 16 GAUGE SLITTER (Cabinet Mount)

## Shimless Adjustment

Dealer: Address: City: State/Zip: Phone:

Specifications

CAPACITY: 16 GA. MILD STEEL

MIN. SLIT WIDTH: 3/4"

MAX. SLIT WIDTH: 24-3/8"

APPROXIMATE SPEED: 65 FPM

DIMENSIONS: 36" L X 27" W X 41" H

APPROXIMATE WEIGHT: 410 LBS.

The highlight of this machine is the THK Bearing Slide Rail for effortless one hand adjustment. There is also an easy read scale and the adjustable top cutter eliminates the need for shims. The unit comes with a 1 H.P. electric motor, 115/208-230V, 1,725 RPM. The cabinet is heavy gauge steel with a Hammertone Green Finish.