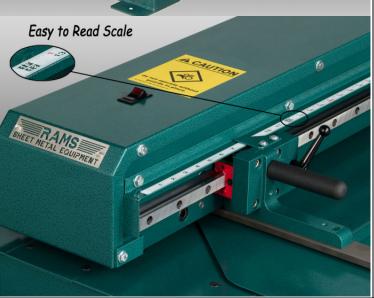

APPROXIMATE WEIGHT: 410 LBS.

The highlight of this machine is the THK Bearing Slide Rail for effortless one hand adjustment. There is also an easy read scale and the adjustable top cutter eliminates the need for shims. The unit comes with a 1 H.P. electric motor, 115/208-230V, 1,725 RPM. The cabinet is heavy gauge steel with a Hammertone Green Finish.