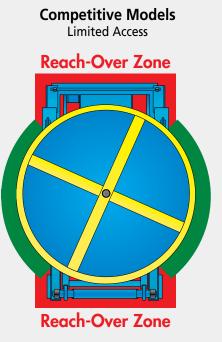

We've taken our original fully automatic, spring actuated, no power required design and made it even better. The new **PalletPal 360<sup>™</sup>** offers workers complete 360° access to loads. All of its components are contained within the diameter of the turntable ring. There are no protrusions, projections or obstructions, so reach-over zones are eliminated (see illustration at right).

Competitive units have obstructions that significantly reduce worker access to loads.