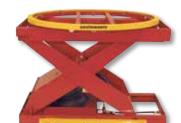

Competitive units have obstructions that significantly reduce worker access to loads.