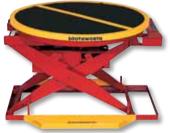

We've taken our original fully automatic, spring actuated, no power required design and made it even better. The new **PalletPal 360<sup>™</sup>** offers workers complete 360° access to loads. All of its components are contained within the diameter of the turntable ring. There are no protrusions, projections or obstructions, so reach-over zones are eliminated (see illustration at right).

#### Features

- Heavy-duty springs automatically adjust as boxes are added or removed from pallets, keeping loads at a comfortable working height.
- Low-friction turntable spins easily for nearside loading and unloading.
- Extremely stable base no lagging required.
- Integral fork pockets for easy relocation.
- Multiple spring configurations for loads from 400 lbs. to 4,500 lbs.
- Spring changes (if necessary) are fast and easy no tools required.

| Capacity       | Compressed | Extended | Turntable | Base       | Shipping |
|----------------|------------|----------|-----------|------------|----------|
| Range          | Height     | Height   | Diameter  | Dimension* | Weight   |
| 400-4,500 lbs. | 9 1/2"     | 28"      | 43 5/8"   | 36" x 36"  | 380 lbs. |