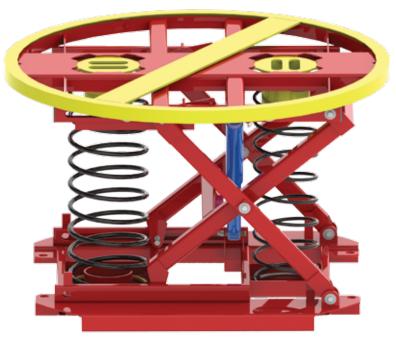

We've taken our original fully automatic, spring actuated, no power required design and made it even better. The new **PalletPal 360<sup>™</sup>** offers workers complete 360° access to loads. All of its components are contained within the diameter of the turntable ring. There are no protrusions, projections or obstructions, so reach-over zones are eliminated (see illustration at right).

#### Features

- Heavy-duty springs automatically adjust as boxes are added or removed from pallets, keeping loads at a comfortable working height.
- Low-friction turntable spins easily for nearside loading and unloading.
- Extremely stable base no lagging required.
- Integral fork pockets for easy relocation.
- Multiple spring configurations for loads from 400 lbs. to 4,500 lbs.
- Spring changes (if necessary) are fast and easy no tools required.

| Capacity       | Compressed | Extended | Turntable | Base       | Shipping |
|----------------|------------|----------|-----------|------------|----------|
| Range          | Height     | Height   | Diameter  | Dimension* | Weight   |
| 400-4,500 lbs. | 9 1/2"     | 28"      | 43 5/8"   | 36" x 36"  | 380 lbs. |