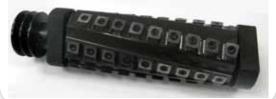

#### The 4230: Top of its class. We use radiused German carbide inserts in our helical

We use radiused German carbide inserts in our helical cutterhead which give smooth as glass results time after time.