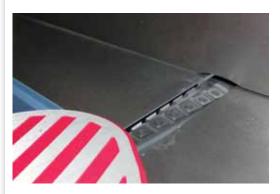

#### The 4230: Top of its class. We use radiused German carbide inserts in our helical

We use radiused German carbide inserts in our helical cutterhead which give smooth as glass results time after time.