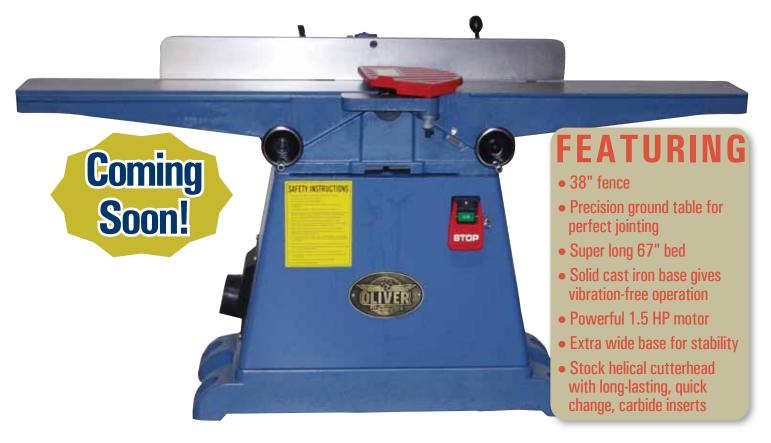

#### f you're looking for a quality 6" Jointer,

Oliver's 4220 is the right choice. As with its bigger brothers, nothing was spared in the design and construction of this great tool. The precision ground table is flat as flat can be and guarantees a perfect starting point for any project. Add the helical carbide insert cutterhead and cast iron dampening base, the 4220 is a dream to pass wood over. Front mounted handwheel controls give easy and precise table adjustments. The cast iron fence easily adjusts to plus and minus 45 degrees and once locked into place, cannot be moved.

CALL: 1-800-559-5065 To find a dealer near you! Finally, an aluminum cutterhead guard and locking switch ensure safety. 4220 is the right choice. As with its bigger brothers, nothing was spared in the design and construction of this great tool. The precision ground table is flat as flat can be and guarantees a perfect starting point for any project. Add the standard helical carbide insert cutterhead and cast iron dampening base, the 4220 is a dream to pass wood over. Front mounted hand wheel controls give easy and precise table adjustments. The cast iron fence easily adjusts to cutterhead guard and locking switch ensure safety.

| Model No.                          | 4220                  |
|------------------------------------|-----------------------|
| Stock No. (2HP, 1Ph, Helical)      | 4220.201              |
| Infeed Table Travel (in.)          | 1/2                   |
| Cutterhead Speed (RPM)             | 5,500, V-Belt Driven  |
| Number of Knives (Helical)         | 35                    |
| Rabbeting Cappacity                | 1/2                   |
| Base Dimensions (L x H/in.)        | 36 x 15               |
| Table Dimensions (L x W/in.)       | 66-1/2 x 77-1/4       |
| Fence Dimensions (L x H/in.)       | 38 x 4                |
| Fence Tilts (deg.)                 | 90 - 45               |
| Positive Stops (deg.)              | 90 and 45             |
| Overall Dimensions (L x W x H/in.) | 67 x 24 x 32          |
| Motor                              | 1.5 HP, 1Ph, 110/220V |
| Gross Weight (lbs.)                |                       |