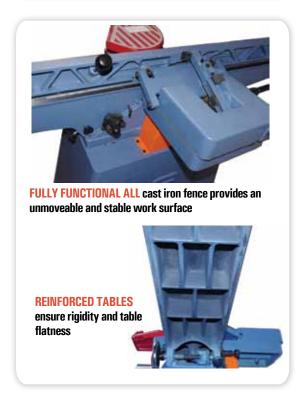

#### f you're looking for a quality 6" Jointer,

Oliver's 4220 is the right choice. As with its bigger brothers, nothing was spared in the design and construction of this great tool. The precision ground table is flat as flat can be and guarantees a perfect starting point for any project. Add the helical carbide insert cutterhead and cast iron dampening base, the 4220 is a dream to pass wood over. Front mounted handwheel controls give easy and precise table adjustments. The cast iron fence easily adjusts to plus and minus 45 degrees and once locked into place, cannot be moved.

CALL: 1-800-559-5065 To find a dealer near you! Finally, an aluminum cutterhead guard and locking switch ensure safety. 4220 is the right choice. As with its bigger brothers, nothing was spared in the design and construction of this great tool. The precision ground table is flat as flat can be and guarantees a perfect starting point for any project. Add the standard helical carbide insert cutterhead and cast iron dampening base, the 4220 is a dream to pass wood over. Front mounted hand wheel controls give easy and precise table adjustments. The cast iron fence easily adjusts to cutterhead guard and locking switch ensure safety.