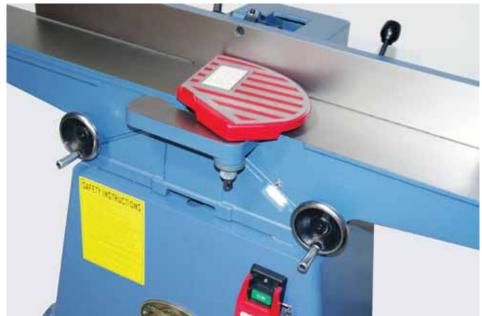

#### f you're looking for a quality 6" Jointer,

Oliver's 4220 is the right choice. As with its bigger brothers, nothing was spared in the design and construction of this great tool. The precision ground table is flat as flat can be and guarantees a perfect starting point for any project. Add the helical carbide insert cutterhead and cast iron dampening base, the 4220 is a dream to pass wood over. Front mounted handwheel controls give easy and precise table adjustments. The cast iron fence easily adjusts to plus and minus 45 degrees and once locked into place, cannot be moved.

CALL: 1-800-559-5065 To find a dealer near you! Finally, an aluminum cutterhead guard and locking switch ensure safety. 4220 is the right choice. As with its bigger brothers, nothing was spared in the design and construction of this great tool. The precision ground table is flat as flat can be and guarantees a perfect starting point for any project. Add the standard helical carbide insert cutterhead and cast iron dampening base, the 4220 is a dream to pass wood over. Front mounted hand wheel controls give easy and precise table adjustments. The cast iron fence easily adjusts to cutterhead guard and locking switch ensure safety.