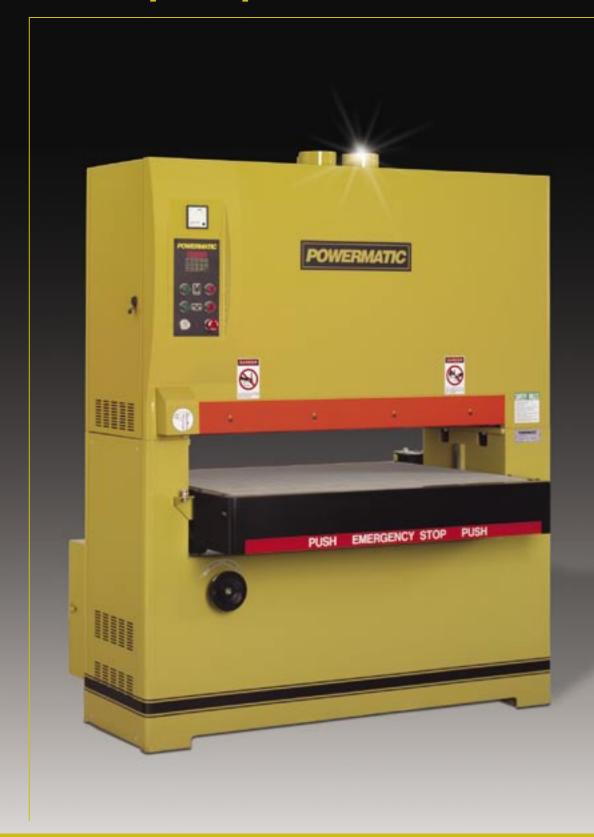

## **FEATURES**

Centralized controls allow you to access all the needed buttons right on one simple panel for more convenience

The variable speed feed belt allows you to accurately dial in the exact feed speed to best suit your project and work environment

Digital readout will show you the exact thickness of the finished piece or will allow the user to preset exactly what thickness they would prefer for the finished piece

The disc brake slows the machine quickly and kicks in to quickly stop the machine in an emergency