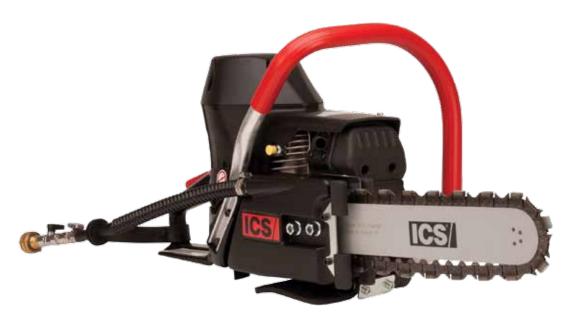

## 660GC Concrete Chain Saw

## PORTABLE AND AFFORDABLE VERSATILITY

The 660GC concrete chain saw is an afforable, light-duty workhorse. The sturdy 64 cc engine, with advanced rear-ported, multi-chamber air filtration and highly refined carburetion and ignition systems working together to ensure easy starting, cooler operation and dependable performance, cranks out more than enough power to make plunge cuts up to 10 inches deep in concrete, stone and masonry. An expert tool at an entry level price, weighing in at 18.2 lbs, the 660GC is a handy member of any crew.

### **FEATURES & BENEFITS**

- Cuts stone, masonry and even reinforced concrete
- Plunge cut up to 10"
- · Lightweight at only 18.2 lbs
- Perfect for small openings, deep cuts and square corners.

Integrated water delivery system eliminates dust and improves chain life