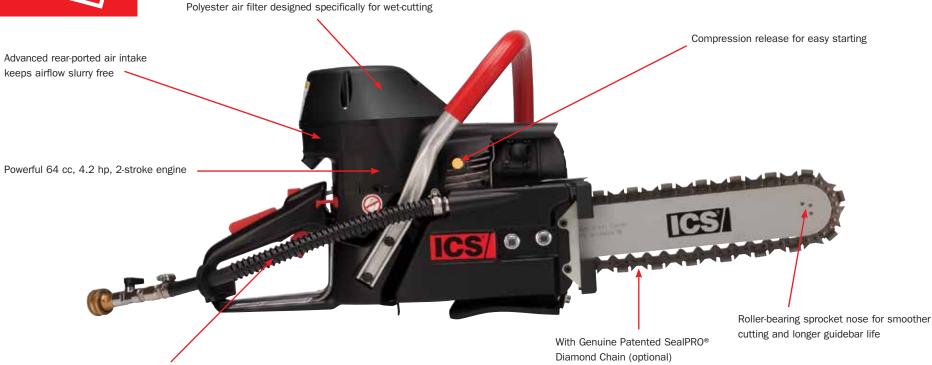

## PORTABLE AND AFFORDABLE VERSATILITY

The 660GC concrete chain saw is an afforable, light-duty workhorse. The sturdy 64 cc engine, with advanced rear-ported, multi-chamber air filtration and highly refined carburetion and ignition systems working together to ensure easy starting, cooler operation and dependable performance, cranks out more than enough power to make plunge cuts up to 10 inches deep in concrete, stone and masonry. An expert tool at an entry level price, weighing in at 18.2 lbs, the 660GC is a handy member of any crew.

### **FEATURES & BENEFITS**

- Cuts stone, masonry and even reinforced concrete
- Plunge cut up to 10"
- · Lightweight at only 18.2 lbs
- Perfect for small openings, deep cuts and square corners.

Integrated water delivery system eliminates dust and improves chain life