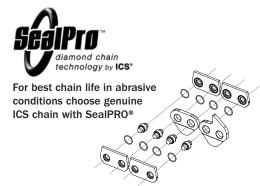

| NOISE LEVEL     | 101 dB @ 3 ft                                  |
| ENGINE SPEED                 | 11,500 +/- 500 rpm, 2,800 - 3,200 rpm idle | VIBRATION LEVEL | 6.2 m/s² (front handle) 7.3 m/s² (rear handle) |
| HORSEPOWER                   | 4.2 hp @ 9,500 rpm                         | ENGINE TYPE     | 2-stroke Single Cylinder Air Cooled            |
| TORQUE                       | 32 in-lbs @ 6,000 rpm                      | DISPLACEMENT    | 3.9 cu. inch (64 cc)                           |
| POWERHEAD DIMENSIONS         | 17" L x 10" H x 11.6" W                    | FUEL CAPACITY   | 0.26 gal                                       |
|                              |                                            |                 |                                                |





Integrated water delivery system eliminates dust and improves chain life