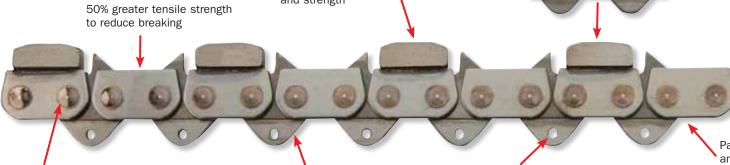

Patent pending pitch design creates the optimal combination of weight and strength

Compare the size of FORCE4® against standard chain (both chains shown actual size)

FORCE4® has been proven to have 1.5 times the tensile strength of standard chains.

New rivet design means less stretch

Deep engagement drivelinks help keep cuts straight

Water distribution feature allows for better lubrication between bar and chain

Patented SealPRO® O-ring and bumper design for smooth cutting performance and maximum life