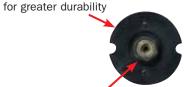

## FORCE4® DRIVE SPROCKET

Upgraded guide ring design distributes load

Tool steel alloy guarantees exceptional strength, life, and abrasion resistance