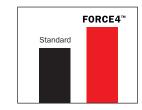

Patent pending pitch design creates the optimal combination of weight and strength

Compare the size of FORCE4® against standard chain (both chains shown actual size)

FORCE4® has been proven to have 1.5 times the tensile strength of standard chains.